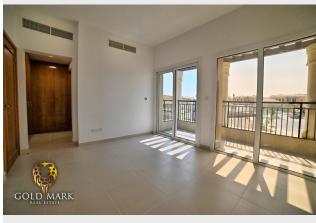

## **RESIDENTIAL FOR SALE**

| Туре         | Villa                 | Built-up Area | 2,271 sqft            |
|--------------|-----------------------|---------------|-----------------------|
| Location     | Serena                | Bedrooms      | 3 Bed                 |
| Property     | Bella Casa            | Bathrooms     | 4 Bath                |
| RERA Permit  | -                     | Parking       | 2 Car Park            |
| Agency Fee   | -                     | Transfer Fee  | -                     |
| Entered Date | Aug 15, 2021 01:16 am | Updated Date  | Apr 23, 2024 10:39 am |

## Key Features:

- BUA: 2271 sq/ft
- Plot Size: 2952 sq/ft
- Sale Price: AED 2,300,000/-
- -Single row
- Semi-Detached unit
- Next to the Pool and Park
- Close to the Community Centre
- 3 Bedrooms
- 4 Bathrooms
- 2 Parking
- Maid Room