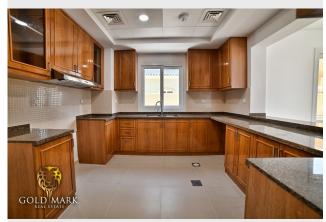

## **RESIDENTIAL FOR SALE**

| Туре         | Villa                 | Built-up Area | 2,271 sqft            |
|--------------|-----------------------|---------------|-----------------------|
| Location     | Serena                | Bedrooms      | 3 Bed                 |
| Property     | Bella Casa            | Bathrooms     | 4 Bath                |
| RERA Permit  | -                     | Parking       | 2 Car Park            |
| Agency Fee   | -                     | Transfer Fee  | -                     |
| Entered Date | Aug 15, 2021 01:16 am | Updated Date  | Apr 23, 2024 10:39 am |

## Key Features:

- BUA: 2271 sq/ft
- Plot Size: 2952 sq/ft
- Sale Price: AED 2,300,000/-
- -Single row
- Semi-Detached unit
- Next to the Pool and Park
- Close to the Community Centre
- 3 Bedrooms
- 4 Bathrooms
- 2 Parking
- Maid Room