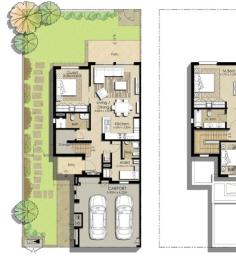

## END UNIT / 4BEDROOM

| AREA                | MIN (SQ.FT.) | MAX (SQ.FT.) |
|---------------------|--------------|--------------|
| TOTAL BUILT-UP AREA | 2,428,98     | 2,429.09     |

GROUND FLOOR

FIRST FLOOR

Uscamer 1. All room dimensions are in metric and measured to structural elements and exclude wall finishes and construction tolerances, 2. All dimensions have been provided by our consultant architects. 3. All materials, dimensions, drawings features and amenities are approximate at the time of printing. 4. Actual area may vary from stated area. Drawings not to scale E&EO. The developer reserves the right to make revisions to the floor plans and any features, materials, dimensions, drawings and amenities mentioned in this brochure without notice. 5. Unit floor plan might be mirrored according to its location in the building layout