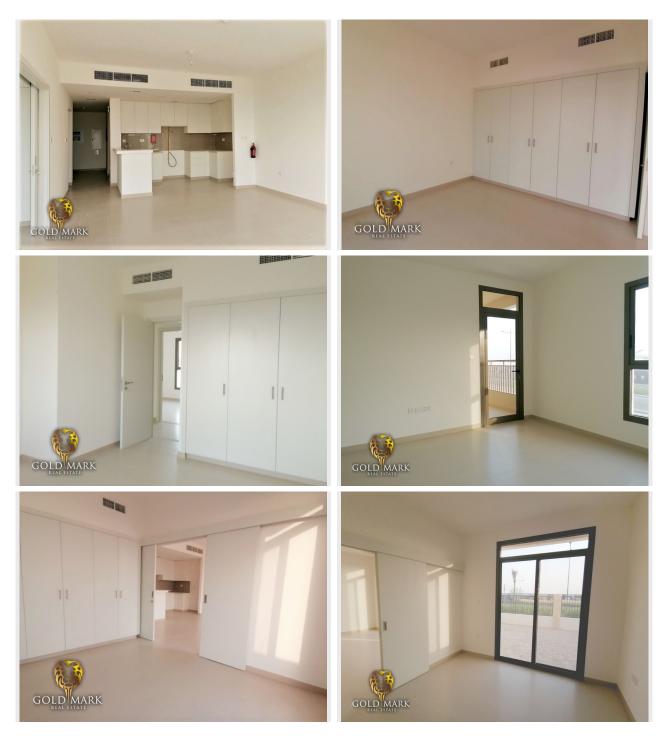

This is the property where the buyer has pure privacy because it is corner unit and single row G+1 townhouse with ample space on garden with separate entrance. It has a guest room and maid's room on ground floor. Kitchen has white fitted material and spacious open layout. Hall and dining have a lot of open space for living.