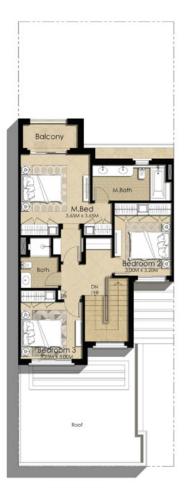

#### **RESIDENTIAL FOR SALE**

| Туре         | Townhouse            | Built-up Area | 2,160 sqft            |
|--------------|----------------------|---------------|-----------------------|
| Location     | Town Square          | Bedrooms      | 3 Bed                 |
| Property     | Naseem Townhouses    | Bathrooms     | 3 Bath                |
| RERA Permit  | -                    | Parking       | 2 Car Park            |
| Agency Fee   | AED34K               | Transfer Fee  | AED68K                |
| Entered Date | Aug 3, 2021 09:22 am | Updated Date  | May 18, 2022 04:29 pm |

# MID UNIT/3BEDROOM TYPE 1

| AREA                | MIN (SQ.FT.) | MAX (SQ.FT.) |
|---------------------|--------------|--------------|
| TOTAL BUILT UP AREA | 2,173.66     | 2,193.79     |

FIRST FLOOR

JAY RAM LAMA Client Manager BRN 37025