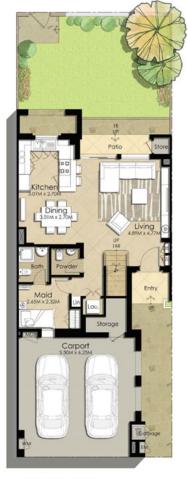

#### **RESIDENTIAL FOR SALE**

| Туре         | Townhouse            | Built-up Area | 2,160 sqft            |
|--------------|----------------------|---------------|-----------------------|
| Location     | Town Square          | Bedrooms      | 3 Bed                 |
| Property     | Naseem Townhouses    | Bathrooms     | 3 Bath                |
| RERA Permit  | -                    | Parking       | 2 Car Park            |
| Agency Fee   | AED34K               | Transfer Fee  | AED68K                |
| Entered Date | Aug 3, 2021 09:22 am | Updated Date  | May 18, 2022 04:29 pm |

# MID UNIT/3BEDROOM TYPE 1

| AREA                | MIN (SQ.FT.) | MAX (SQ.FT.) |
|---------------------|--------------|--------------|
| TOTAL BUILT UP AREA | 2,173.66     | 2,193.79     |

FIRST FLOOR

JAY RAM LAMA Client Manager BRN 37025