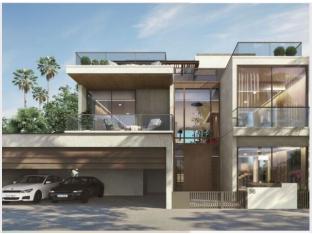

## **RESIDENTIAL FOR SALE**

| Туре         | Townhouse                         | Built-up Area | 3,481 sqft            |
|--------------|-----------------------------------|---------------|-----------------------|
| Location     | Dubai South (Dubai World Central) | Bedrooms      | 4 Bed                 |
| Property     | South Bay 1, South Bay 1          | Bathrooms     | 5 Bath                |
| RERA Permit  | -                                 | Parking       | 3 Car Park            |
| Agency Fee   | -                                 | Transfer Fee  | -                     |
| Entered Date | Oct 11, 2022 01:39 pm             | Updated Date  | Jan 28, 2023 02:11 pm |

4 Bedroom Starting 2.7M\* With 3,481 sqft BUA

Community Features:

- \* 3KM Crystal Lagoon
- \* Shopping Mall
- \* The Lake Park
- \* Community Park
- \* Lulu Hypermarket
- \* Linear Park
- \* Jogging and Cycling Tracks
- \* Fitness & Wellness Complex
- \* IB Certified School