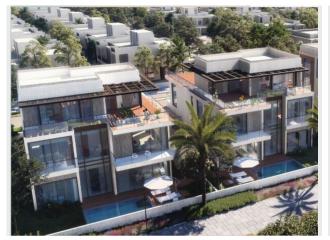

The master-developer Dubai South Properties has launched the South Bay at the heart of The Residential District. To feature more than 800 villas and townhouses and more than 200 waterfront mansions, there will also be a 1-kilometre long crystal lagoon and 'multiple beaches'. The project includes more than 3 kilometres of a waterfront promenade. Townhouses and villas at South Bay will be spread across a built-up area from 2,900 to 4,800 square feet in a mix of three-, four-, and five-bedroom townhouses and semi-detached villas. The mansions, all on the waterfront, will feature five-, six-, and seven-bedroom options with a maximum built-up area of around 13,000 square feet.