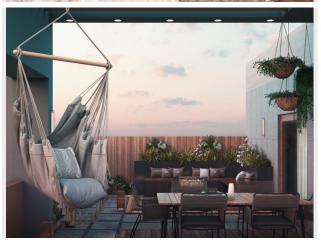

## **UNIT FEATURES:**

- Private Balconies / Terraces as per unit plan
- Built-in wardrobes
- Maid Room
- Double Height Living room
- Sky roof
- Private Swimming pool
- Internal elevator
- Kitchen cabinets and countertops
- Fully tiled bathrooms,
- Double glazed windows

Verdana 2 is in Dubai's Dubai Investments Park (DIP), which offers distinctive and contemporary highend residential Townhouses, delivering the whole luxury lifestyle with close proximity to most of Dubai's attractions, and is surrounded by parks, schools, mosques, and community retails. The DIP community is intended to be one of the region's most environmentally friendly developments. Extensive landscaping and environmentally friendly policies emphasize the company's commitment to a green, clean environment.