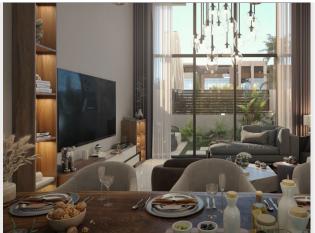

## **UNIT FEATURES:**

- Private Balconies / Terraces as per unit plan
- Built-in wardrobes
- Maid Room
- Double Height Living room
- Sky roof
- Private Swimming pool
- Internal elevator
- Kitchen cabinets and countertops
- Fully tiled bathrooms,
- Double glazed windows