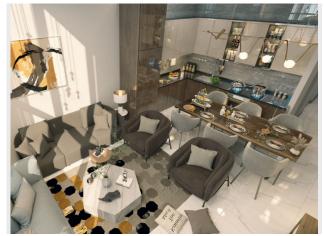

## **UNIT FEATURES:**

- Private Balconies / Terraces as per unit plan
- Built-in wardrobes
- Maid Room
- Double Height Living room
- Sky roof
- Private Swimming pool
- Internal elevator
- Kitchen cabinets and countertops
- Fully tiled bathrooms,
- Double glazed windows