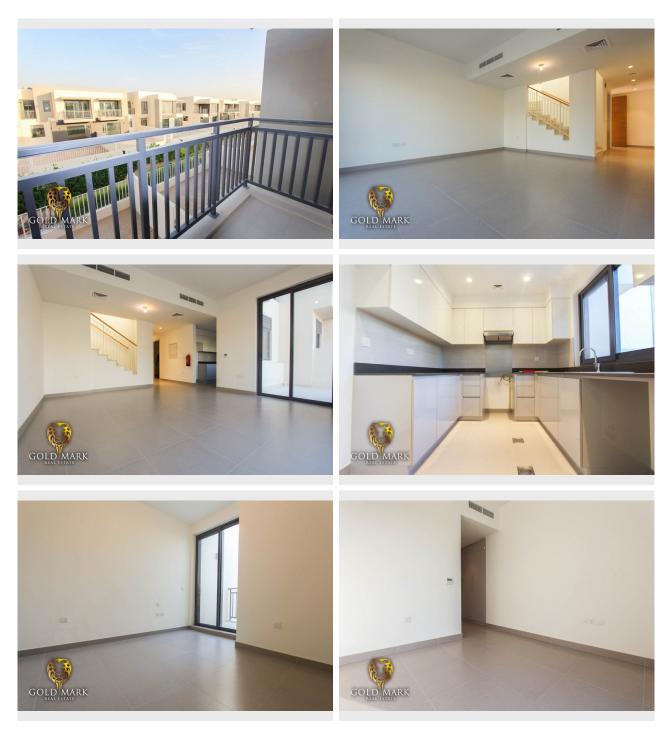

Ref#:GMR-13629

ODAY NEMR ALBAROUKI Client Manager BRN 55808

**Gold Mark Real Estate** is pleased to present this lovely Type 2M Townhouse in the heart of Dubai Hills Estate.

- Vacant Soon
- 3 bedrooms
- 3 bathrooms
- Type 2M
- Building area: 2183 sq . ft
- Plot size: 2,228 sq . ft
- Balcony look to the park
- Great location (Close to pool & park)
- Well-Maintained

Maple is a one-of-a-kind townhouse community designed along an intricate network of lush green corridors. Providing a balanced lifestyle between the inside and outside. Do you want to come take a look? A basketball court, swimming pool, and kid's play area, were among the amenities and facilities.

Maple II at Dubai Hills Estate offers the perfect surroundings for family life, bringing residents a wide array of lifestyle, sporting and leisure amenities. The homes have been planned along the network of green corridors, connecting the districts and providing shaded pathways, cycling and jogging tracks, exercise courses and community playgrounds. The lush landscaping promotes healthier communities and social interaction, while offering easy access to all of the developments' amenities.