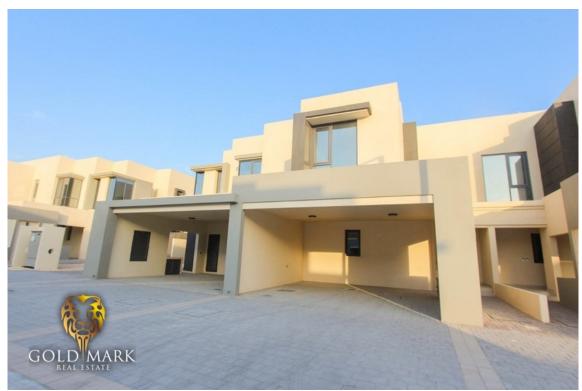

Ref#:GMR-13629

ODAY NEMR ALBAROUKI Client Manager BRN 55808

**Gold Mark Real Estate** is pleased to present this lovely Type 2M Townhouse in the heart of Dubai Hills Estate.

- Vacant Soon
- 3 bedrooms
- 3 bathrooms
- Type 2M
- Building area: 2183 sq . ft
- Plot size: 2,228 sq . ft
- Balcony look to the park
- Great location (Close to pool & park)
- Well-Maintained

Maple is a one-of-a-kind townhouse community designed along an intricate network of lush green corridors. Providing a balanced lifestyle between the inside and outside. Do you want to come take a look? A basketball court, swimming pool, and kid's play area, were among the amenities and facilities.

Maple II at Dubai Hills Estate offers the perfect surroundings for family life, bringing residents a wide array of lifestyle, sporting and leisure amenities. The homes have been planned along the network of green corridors, connecting the districts and providing shaded pathways, cycling and jogging tracks, exercise courses and community playgrounds. The lush landscaping promotes healthier communities and social interaction, while offering easy access to all of the developments' amenities.