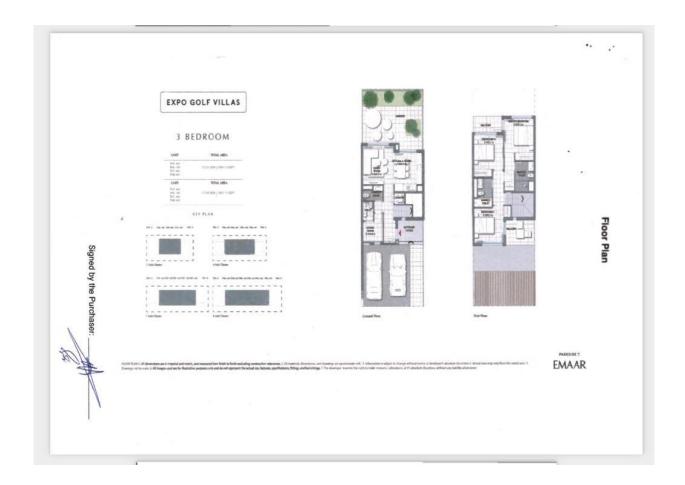

## **RESIDENTIAL FOR RENT**

| Туре         | Townhouse                         | Built-up Area    | 1,750.10 sqft         |
|--------------|-----------------------------------|------------------|-----------------------|
| Location     | Dubai South (Dubai World Central) | Bedrooms         | 3 Bed                 |
| Property     | EMAAR South, Parkside 1           | Bathrooms        | 4 Bath                |
| RERA Permit  | -                                 | Parking          | 2 Car Park            |
| Agency Fee   | AED5K                             | Security Deposit | AED5K                 |
| Entered Date | Sep 10, 2022 11:22 am             | Updated Date     | Apr 19, 2023 01:54 pm |

## Highlights:

- 3 Bedrooms
- 4 Bathrooms
- 1,750.10 SQ. FT. (BUA)
- 1,855 SQ. FT. (Plot)
- Built-in cabinets & walk-in closets
- Spacious living room plus family room
- Garden area with perfectly Manicured Lawn
- Communal swimming pool and the playground