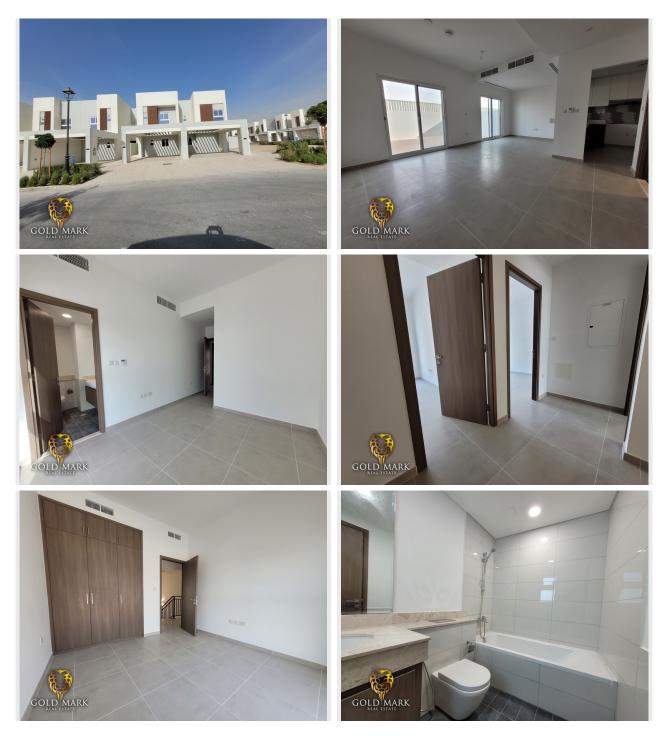

Ref#:GMR-13538

THERESE ETENDE Client Manager BRN 52019

**Gold Mark Real Estate** is excited to bring to the market this **brand new**, with largest backyard **4Bedroom plus Maid's Townhouse for rent** located in Villanova, Amaranta.

- Amaranta 3
- BUA: 2,977.29Sqft
- 4Bed + Maid
- Semi Closed Kitchen
- 5 Bathrooms
- Semi cover car Parking
- Laundry room
- Build In Wardrobes
- Moving by Mid October
- Large Backyard
- Asking Price: AED 150,000
- 4 Cheques