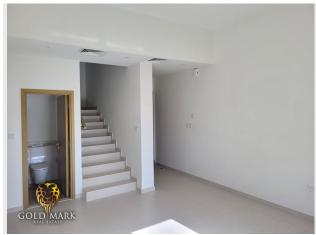

## **RESIDENTIAL FOR RENT**

| Туре         | Townhouse            | Built-up Area    | 1,894 sqft            |
|--------------|----------------------|------------------|-----------------------|
| Location     | Dubai Land           | Bedrooms         | 3 Bed                 |
| Property     | Villanova, Amaranta  | Bathrooms        | 4 Bath                |
| RERA Permit  | -                    | Parking          | 2 Car Park            |
| Agency Fee   | AED4.72K             | Security Deposit | AED4.5K               |
| Entered Date | Mar 9, 2022 04:54 pm | Updated Date     | Aug 27, 2022 01:20 pm |

## **Properties Aminities**

- 3 Bedrooms
- 4 Bathrooms
- BUA: 1,894 Sq.Ft
- Laundry Space
- Storage Space
- Semi Open Plan Kitchen
- Maids Room
- Cover Parking
- Kids Garden Area
- Annual Rent 89,999 AED