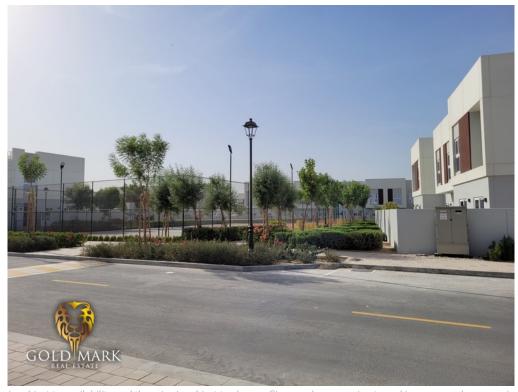

#### Amenities and Facilities:

- Playground Area
- Tennis Court
- Jogging Track
- Picnic Area
- Nursery school

### Asking Price:

AED 110,000 one Cheque

AED120,000 four Cheques

Amaranta is a beautiful community within Villanova featuring 2, 3, 4Bedroom residences master by Dubai properties and located in Dubai Land, with a large landscapes and garden covering over most of the community. It has been built in four phases with Mediterranean inspired townhouses and a range of communal facilities.