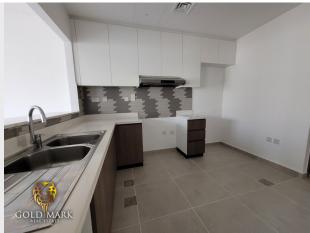

### **Property Details:**

- 3 Bedrooms plus Maid's Room
- 4 Bathrooms & En-suite
- Build in Wardrobes
- Large kitchen
- Laundry space
- Storage Area
- Cover Parking
- B.U.A: 2,916.05 sq ft