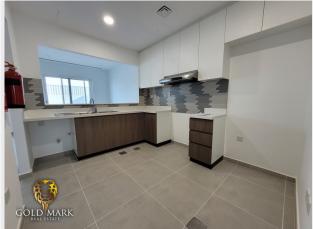

### **Property Details:**

- 3 Bedrooms plus Maid's Room
- 4 Bathrooms & En-suite
- Build in Wardrobes
- Large kitchen
- Laundry space
- Storage Area
- Cover Parking
- B.U.A: 2,916.05 sq ft