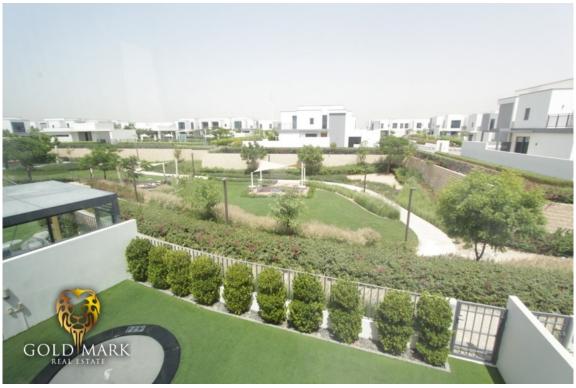

- Dubai Hills Estate
- Maple 1
- Built Up area: 2,465Sq Ft
- 4 Bedrooms plus hall
- 4 bathrooms
- Near Hospital, schools and mall.
- sports courts
- green pathways
- Recreation areas and other communal amenities
- shared swimming pools
- Leasing price: AED 220,000

Maple within Dubai Hills Estate is part of one of the most luxurious and centrally located developments in Dubai. an inspiring green footbridge focused on a calm & sustainable and harmonious way of life.