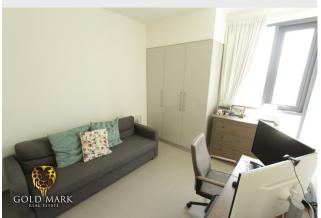

## **RESIDENTIAL FOR RENT**

| Туре         | Townhouse                            | Built-up Area    | 2,465 sqft            |
|--------------|--------------------------------------|------------------|-----------------------|
| Location     | Dubai Hills Estate                   | Bedrooms         | 4 Bed                 |
| Property     | Maple At Dubai Hills Estate, Maple 3 | Bathrooms        | 4 Bath                |
| RERA Permit  | -                                    | Parking          | -                     |
| Agency Fee   | AED11K                               | Security Deposit | AED11K                |
| Entered Date | May 23, 2022 03:52 pm                | Updated Date     | Aug 22, 2022 01:04 pm |

- Dubai Hills Estate
- Maple 1
- Built Up area: 2,465Sq Ft
- 4 Bedrooms plus hall
- 4 bathrooms
- Near Hospital, schools and mall.
- sports courts
- green pathways
- Recreation areas and other communal amenities
- shared swimming pools
- Leasing price: AED 220,000