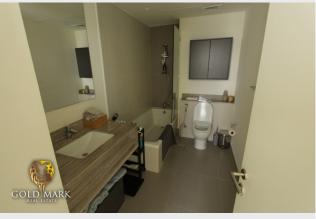

## **RESIDENTIAL FOR RENT**

| Туре         | Townhouse                            | Built-up Area    | 2,465 sqft            |
|--------------|--------------------------------------|------------------|-----------------------|
| Location     | Dubai Hills Estate                   | Bedrooms         | 4 Bed                 |
| Property     | Maple At Dubai Hills Estate, Maple 3 | Bathrooms        | 4 Bath                |
| RERA Permit  | -                                    | Parking          | -                     |
| Agency Fee   | AED11K                               | Security Deposit | AED11K                |
| Entered Date | May 23, 2022 03:52 pm                | Updated Date     | Aug 22, 2022 01:04 pm |

- Dubai Hills Estate
- Maple 1
- Built Up area: 2,465Sq Ft
- 4 Bedrooms plus hall
- 4 bathrooms
- Near Hospital, schools and mall.
- sports courts
- green pathways
- Recreation areas and other communal amenities
- shared swimming pools
- Leasing price: AED 220,000