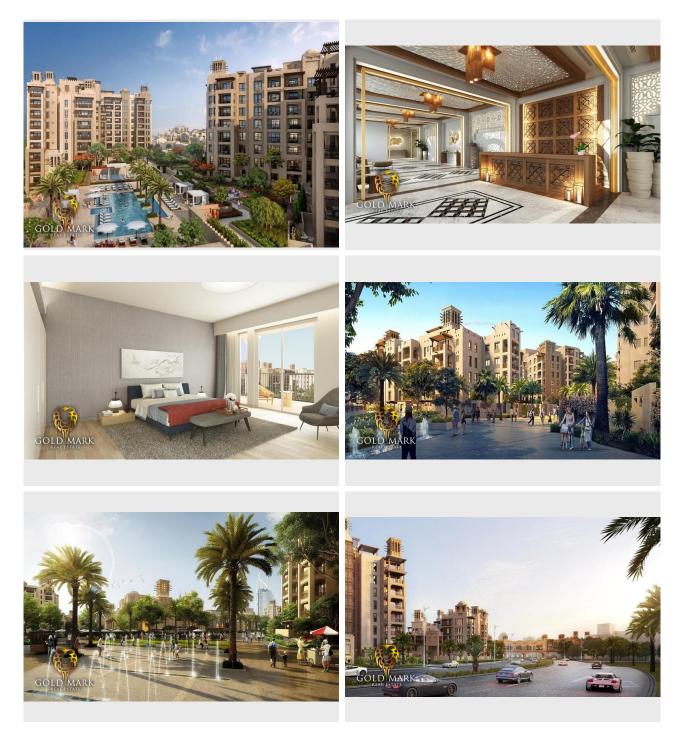

Timeless Investment Opportunity weather you are buying for personal use or purely investment.

- Selling Price: AED 3,689,999
- BUA: 2,000.80 Square Feet
- 3 Bedroom plus Maid's Room with Ensuite Bathrooms
- Spacious layouts with fresh & contemporary interiors
- Convenience ensured with an exclusive retail area
- Covered Parking
- Located adjacent to the iconic Burj Al Arab
- Adjacent to major shopping malls, public transport links & school
- FREEHOLD Community
- Gated community

Madinat Jumeirah Living is a high-end residential development in Umm Suqeim offering beautiful views of the magnificent Burj Al Arab and the breathtaking waterfront.

Call our Property Expert Maria for more info or to organize a full project tour at <u>+971 56 114 1242</u> | info@goldmark.ae