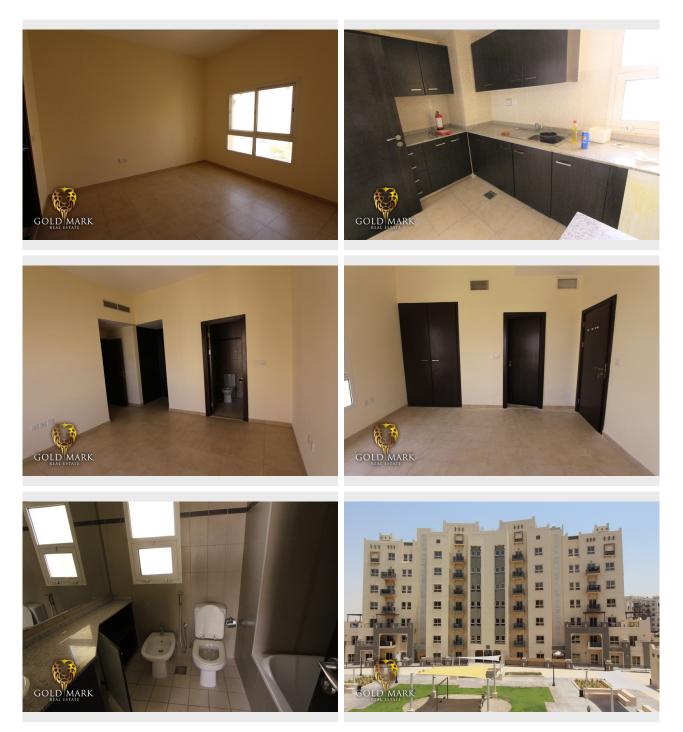

**Gold Mark Real Estate** is pleased to offer this magnificent **2 Bedroom Apartment With Terrace in Al Thamam** 51. The property is 1500 sqft and its perfect for family.

## PROPERTY FEATURES:

- Two Bedrooms
- Huge Terrace
- Rented
- Three Bathrooms
- Two Parking Spaces
- With Big Balcony and Terrace
- Fitted Kitchen
- Built-in Wardrobes
- Bright and Spacious
- Next to School