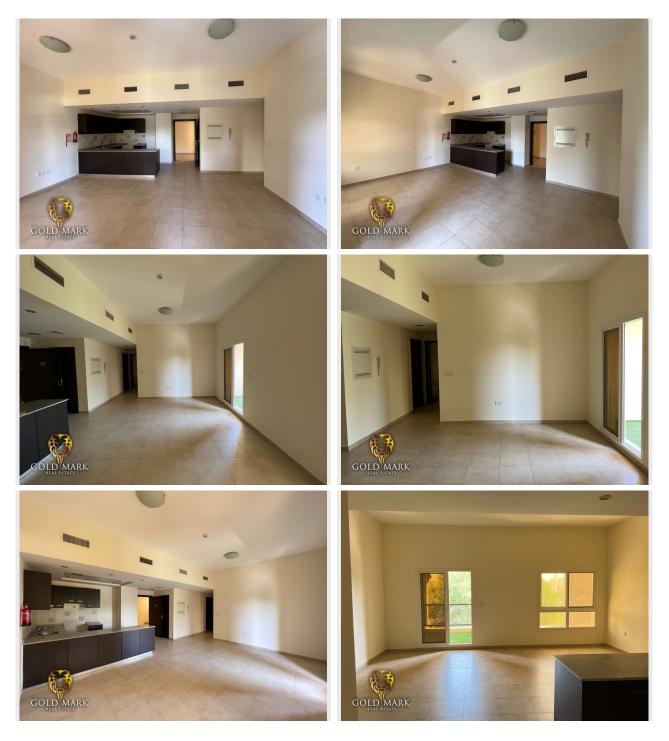

**Gold Mark Real Estate** is pleased to offer spacious **2 Bedroom** open kitchen **apartment for sale in Remraam** Community in **Al Thamam** Building.

## Facilities:

- 2 Bedroom
- Open Kitchen
- 2 Bathrooms
- Chiller FREE
- Built in wardrobes
- Covered parking
- Built Up Area: 1008 sq. ft.