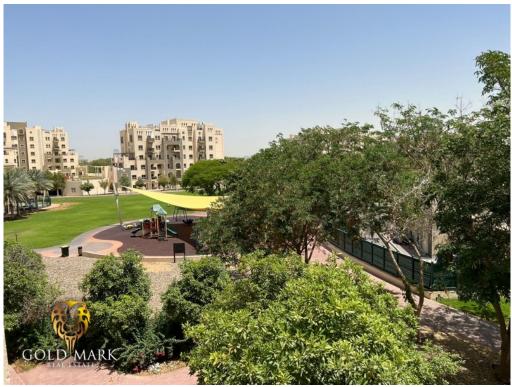

## Community facilities:

- Shaded children play area
- Tennis courts
- Swimming pools
- Community Gym
- BBQ areas
- Community center

Remraam community is part of the extensive area of Dubailand. It offers a combination of low and high rise residential buildings. Ideally located near the newly built modern highway, Remraam is easily accessible from the main road and provides a peaceful environment for its residents amongst the vast landscape of the desert.

Remraam's low-rise buildings are surrounded by thick nature, creating a pleasant atmosphere. It is located near Sheikh Zayed Road and Emirates Road, as well as the Al Maktoum International Airport and the Jebel Ali Freezone.