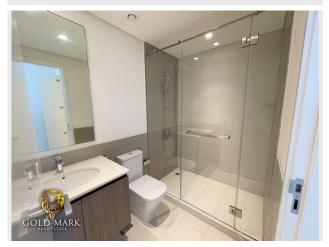

- Rent Price: AED 1.570,000Built Up Area: 1,016.65sq ft
- 2 Bedrooms
- 3 Bathrooms
- Spacious Balcony
- High Floor
- Bright Roof to Floor Windows
- Laundry
- Fitted Kitchen
- Lounge/Dining Room
- 1 Parking space
- Ready in October