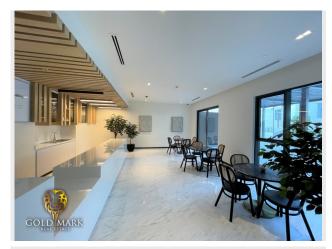

- Rent Price: AED 1.570,000Built Up Area: 1,016.65sq ft
- 2 Bedrooms
- 3 Bathrooms
- Spacious Balcony
- High Floor
- Bright Roof to Floor Windows
- Laundry
- Fitted Kitchen
- Lounge/Dining Room
- 1 Parking space
- Ready in October