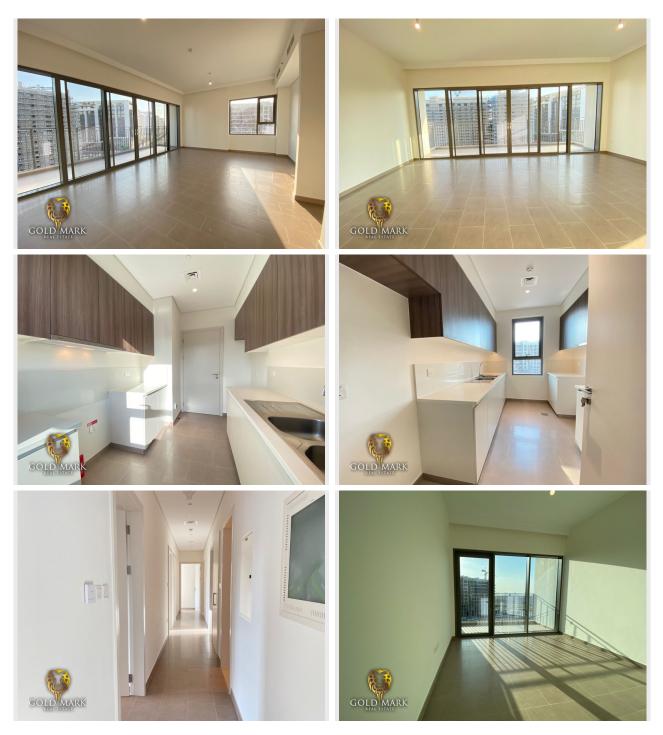

Ref#:GMR-13462

MARIA JESUSA STA INES Client Manager BRN 64139

Gold Mark Real Estate is proud to offer you this amazing brand new 3-bedroom apartment located in Park Heights 1, Dubai Hills Estate by Emaar.

All images are for illustration purpose only

- BUA: 1,604.46 Sq Ft
- 3 bedrooms with en-suite bathroom
- Chiller free
- CLOSED KITCHEN
- Burj Al Arab and Pool View
- Central Park, Sidra and Maple View
- 2Balconies
- 12 Mins drive to Burj Khalifa
- 12 Mins drive to Dubai Marina
- 35 Mins to Dubai International Airport
- Walking Distance to Dubai Hills Mall and Business Office Tower
- Massive Layout
- Selling Price: AED 2,200,000