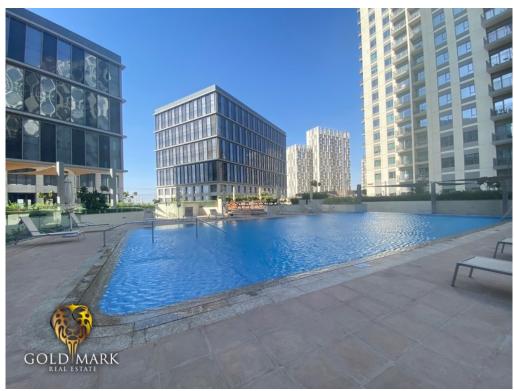

All images are for illustration purpose only

- BUA: 1,604.46 Sq Ft
- 3 bedrooms with en-suite bathroom
- Chiller free
- CLOSED KITCHEN
- Burj Al Arab and Pool View
- Central Park, Sidra and Maple View
- 2Balconies
- 12 Mins drive to Burj Khalifa
- 12 Mins drive to Dubai Marina
- 35 Mins to Dubai International Airport
- Walking Distance to Dubai Hills Mall and Business Office Tower
- Massive Layout
- Selling Price: AED 2,200,000

Park Heights Apartment, Dubai Hills Estate. Available in 1, 2 and 3 Bedrooms. The community that brings your home closer to your life. Newly delivered by Emaar. Prime Destination for both Residential Homes and Commercial Properties. Superb Community that offers variety of amenities, retails shops and sports activities. Making the whole community accessible with one another, from residential homes to the future 2nd largest mall, hospitals, schools, championship golf course and commercial buildings within the community.