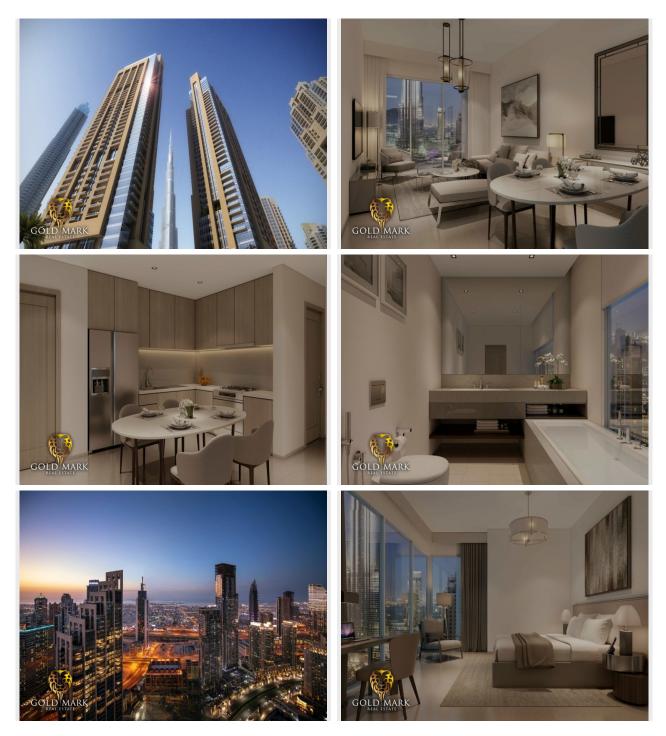

Gold Mark real estate is excited to offer this well-priced **2 bedroom apartment for sale** in **Act One Act Two Towers**, **Downtown Dubai**.

## Key features include:

- 2 Bedroom
- Premium unit
- 1,170 SqFt
- Balcony
- Burj Khalifa and Fountain View
- Fully Fitted Kitchen
- Laundry Room
- Built-in Wardrobes
- Shared Pool and Gym

The Downtown area is home to some of Dubai's most important landmarks and is consequently one of the most popular tourist destinations in Dubai. At 828 meters, the Burj Khalifa is the world's tallest tower, towering 300m above the previous contender in Taipei. Tourists can marvel at the entire city from the observation deck on the 128th floor. In front of the Burj Khalifa sits the Dubai Fountain, a huge, choreographed fountain system, shooting water up to 500 feet in the air accompanied by a range of classical to contemporary world music. Next to the fountain sits the Dubai Mall, the world's largest shopping mall, which offers over 1,200 shops and features the Dubai Aquarium, Ice Rink, and the Sega Republic.