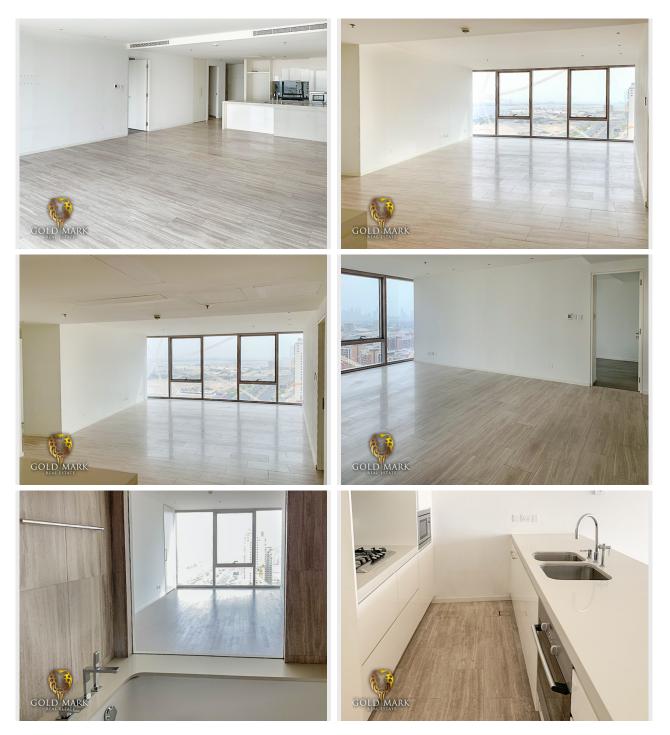

## **Property Features:**

- 3 Bedrooms
- 4 Bathroom
- 2 Parking Spaces
- Valet parking for Guest
- 24h Concierge
- Residence Lounge Cafe
- Indoor & Outdoor Pool
- Gym
- Sauna & Steam
- Meetings Space
- BUA SQFT 1,743.63
- Asking Price: AED 2,800,000

D1 offers over 500 luxurious residences, including studio apartments, 1 bedroom apartments, 2 bedroom apartments, 3 bedroom apartments, 4 bedroom apartments, and 5 bedroom apartments, as well as 6 bedroom penthouses on higher floors. From landscaped gardens to breathtaking views. Indulge in the ultimate lifestyle with an indoor swimming pool, sauna, steam rooms, and gymnasium in the wellness health and fitness suite. The outdoor lagoon swimming pool, complete with poolside terraces, is ideal for family entertainment.