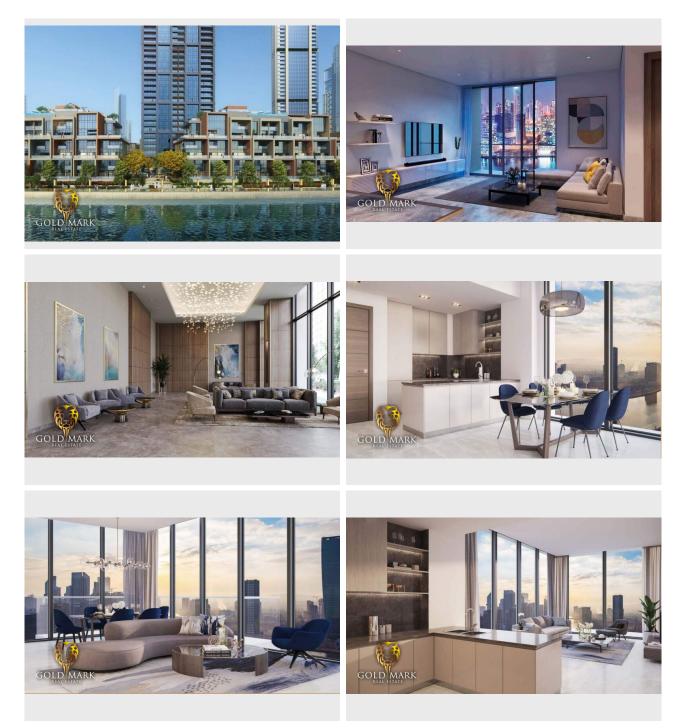

Payment Plan:

5% On Reservation 10% Within 30 Days 15% Within First Six Months 70% On Completion

Multiple Options Available

- Luxurious layout and spacious quality finishes
- Burj, Dubai Canal, Promenade Views