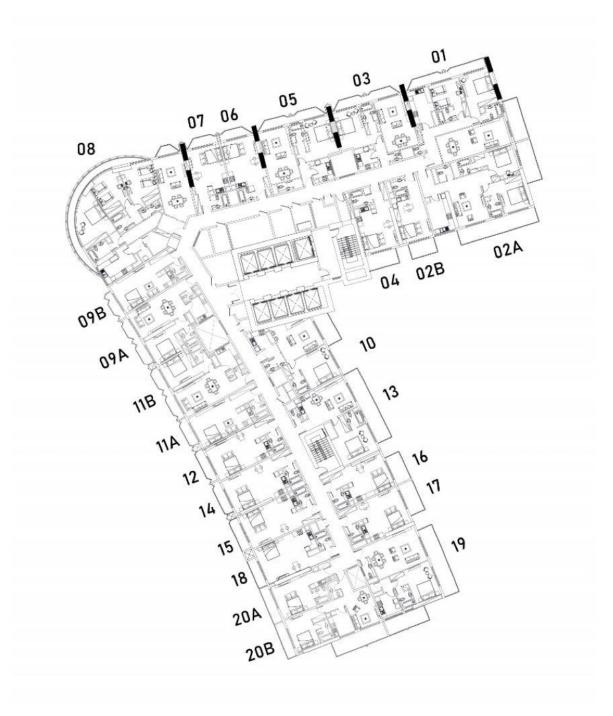

## **RESIDENTIAL FOR SALE**

| Туре         | Apartment            | Built-up Area | 896 sqft             |
|--------------|----------------------|---------------|----------------------|
| Location     | Business Bay         | Bedrooms      | 1 Bed                |
| Property     | AG Tower             | Bathrooms     | 2 Bath               |
| RERA Permit  | -                    | Parking       | 1 Car Park           |
| Agency Fee   | -                    | Transfer Fee  | -                    |
| Entered Date | Sep 5, 2021 03:49 am | Updated Date  | Nov 1, 2021 12:13 pm |

## **Project Details**

- BUA : 896.00 sqft
- One Spacious Bedroom
- Two Bathroom
- Stylish studio, 1 & 2 bedroom apartments Available
- World class amenities
- Incredible payment plan
- Starting from AED 819,000
- Spacious living