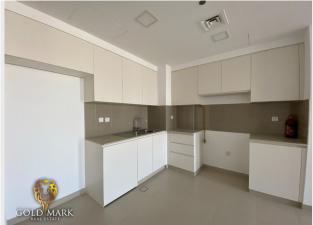

## Apartment Highlights:

- \* 2 Bedrooms
- \* 2 Bathrooms
- \* Elegantly designed layout
- \* Modern bathroom design
- \* Bright and Open View
- \* Built-in wardrobes
- \*1 Parking space