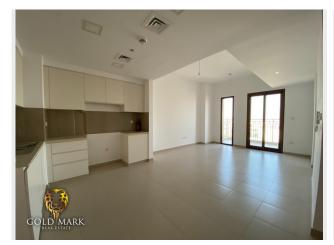

## Apartment Highlights:

- \* 2 Bedrooms
- \* 2 Bathrooms
- \* Elegantly designed layout
- \* Modern bathroom design
- \* Bright and Open View
- \* Built-in wardrobes
- \*1 Parking space