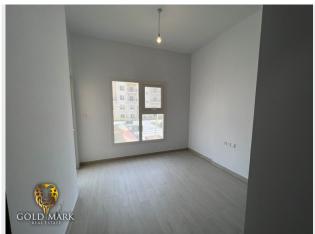

## RESIDENTIAL FOR RENT

| Туре         | Apartment             | Built-up Area    | 1,000 sqft            |
|--------------|-----------------------|------------------|-----------------------|
| Location     | Remraam               | Bedrooms         | 2 Bed                 |
| Property     | Al Ramth, Al Ramth 09 | Bathrooms        | 3 Bath                |
| RERA Permit  | -                     | Parking          | 1 Car Park            |
| Agency Fee   | -                     | Security Deposit | -                     |
| Entered Date | Aug 8, 2022 02:15 pm  | Updated Date     | Oct 21, 2023 01:43 pm |

- Multiple Cheques option
- 2 Bedrooms
- Semi Closed Kitchen
- 3 Bathrooms
- Chiller FREE
- Built in wardrobes
- With Pool View

Built Up Area: 1000 sq. ft.