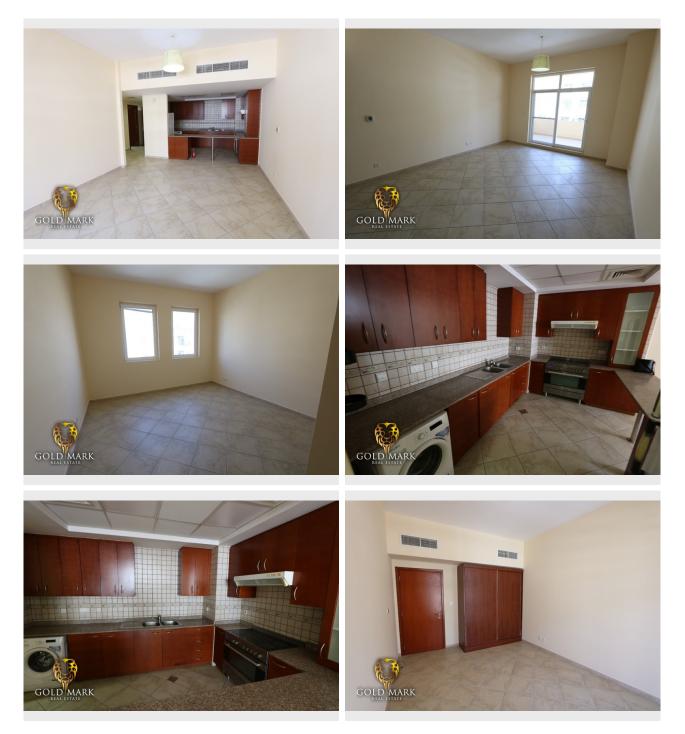

**Gold Mark Real Estate** is delighted to Offer this 2 Bedroom Community Facing Apartment in Motor city for rent.

- Open Plan Kitchen Layout with All Upgraded Kitchen Appliances
- Ample Storage area in the Kitchen
- Brighter Living Spaces
- Apartment is filled with natural light through out the entire day

- Balcony Access from the Living room, Your guests can seamlessly enjoy the choice of being indoor or outdoor.

- Balcony to enjoy the views unobstructed from your living room comfort

- The Master bedroom comes attached with its own washroom, a Double door wardrobe and a storage room.