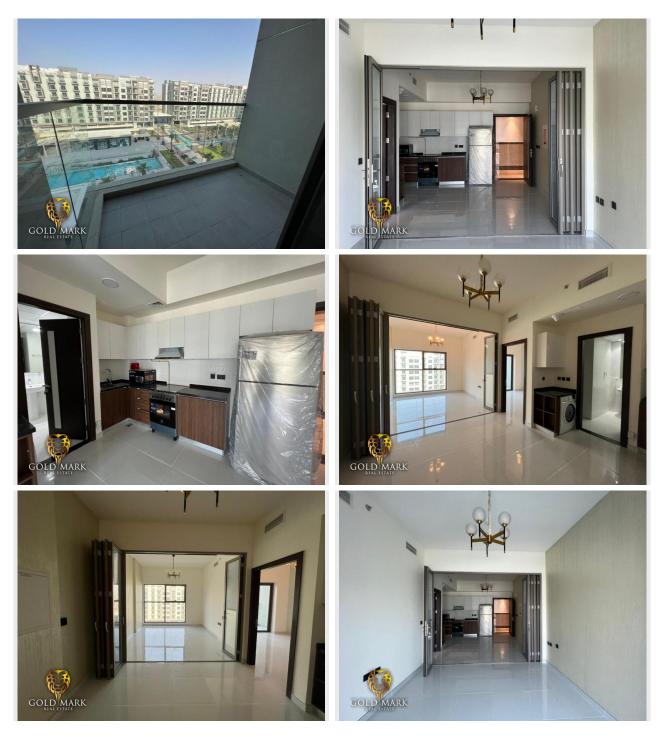

**Gold Mark Real Estate** is pleased to offer this spacious 1 Bedroom with closed kitchen with Balcony apartment for Rent in International City.

Community Apartment is well maintained and ready to move in.

Facilities:

- -1Bedroom
- Close Kitchen with Balcony
- 2 Bathrooms
- Built in wardrobes
- Covered parking

Built Up Area : 800 sq Ft

A popular community international city consists of distinct neighborhoods offering investors and families spacious and conveniently located apartments with community facilities: