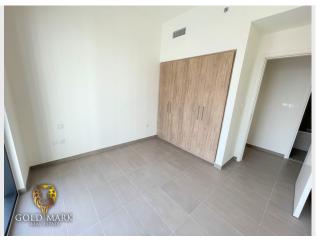

- Rent Price: AED 95,000 - Built Up Area: 993.29sq ft

- 2 Bedrooms
- 3 Bathrooms
- Spacious Balcony
- Chiller Free
- Bright Roof to Floor Windows
- Laundry
- Fitted Kitchen
- Lounge/Dining Room
- Parking space
- Ready and Available