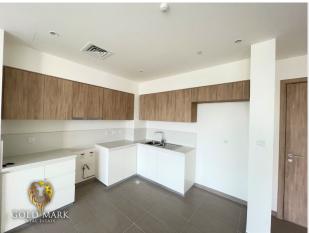

- Rent Price: AED 95,000 - Built Up Area: 993.29sq ft

- 2 Bedrooms
- 3 Bathrooms
- Spacious Balcony
- Chiller Free
- Bright Roof to Floor Windows
- Laundry
- Fitted Kitchen
- Lounge/Dining Room
- Parking space
- Ready and Available