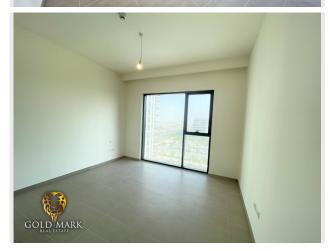

## **RENTING @ AED95K PER ANNUM**

Park and Pool View | Agent On Site | Keys In Hand

<sup>\*</sup>This property is subject to availability and the price is subject to change. Size may be approximate and images may be genereic.

- Rent Price: AED 95,000 - Built Up Area: 993.29sq ft

- 2 Bedrooms
- 3 Bathrooms
- Spacious Balcony
- Chiller Free
- Bright Roof to Floor Windows
- Laundry
- Fitted Kitchen
- Lounge/Dining Room
- Parking space
- Ready and Available