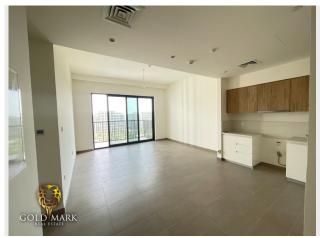

- Rent Price: AED 95,000 - Built Up Area: 993.29sq ft

- 2 Bedrooms
- 3 Bathrooms
- Spacious Balcony
- Chiller Free
- Bright Roof to Floor Windows
- Laundry
- Fitted Kitchen
- Lounge/Dining Room
- Parking space
- Ready and Available