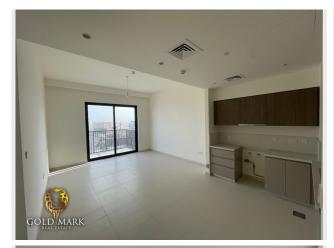

Ref#:GMR-12044

IFEAKA PHIL UGBOME Client Manager BRN 45803

**Gold Mark Real Estate** is excited to bring to you this exquisite 1 bedroom apartment for rent in - Park Ridge, Dubai Hills Estate.

- -Dubai Hills Estate
- Park Ridge
- Built Up Area: 655 sq ft
- 1 Bedroom
- 1 Bathroom
- Spacious Balcony
- Prime View and High Floor
- Laundry
- Fitted Kitchen
- Lounge/Dining Room
- Parking space
- Available Now!
- Renal Price 55,000 AED / 1 cheque

Set amidst the lush green landscape of Dubai Estate Hills, Park Ridge features elegantly designed and premium quality one, two and three-bedroom apartments. Situated at the beginning of the community park with a view spanning almost the entire length of Dubai Hills Park, it is the ideal home of choice for singles and families. The homes have first-of-its-kind, elegantly-designed common terrace areas where families can enjoy uninterrupted views of the park. It has an unobstructed direct access and exit to the Al Khail and Umm Sugeim roads