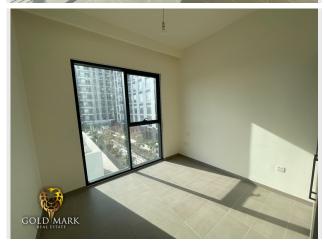

## **RESIDENTIAL FOR RENT**

| Туре         | Apartment            | Built-up Area    | 993.29 sqft           |
|--------------|----------------------|------------------|-----------------------|
| Location     | Dubai Hills Estate   | Bedrooms         | 2 Bed                 |
| Property     | Park Ridge           | Bathrooms        | 3 Bath                |
| RERA Permit  | -                    | Parking          | 1 Car Park            |
| Agency Fee   | -                    | Security Deposit | -                     |
| Entered Date | Sep 8, 2021 05:38 am | Updated Date     | Aug 27, 2022 02:28 pm |

- Rent Price: AED 89,000 - Built Up Area: 993.29sq ft

- 2 Bedrooms
- 3 Bathrooms
- Spacious Balcony
- Chiller Free
- Bright Roof to Floor Windows
- Laundry
- Fitted Kitchen
- Lounge/Dining Room
- Parking space
- Ready and Available