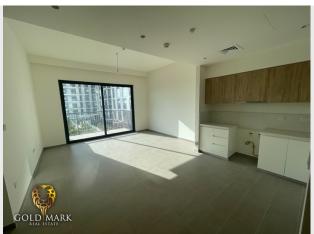

## **RESIDENTIAL FOR RENT**

| Туре         | Apartment            | Built-up Area    | 993.29 sqft           |
|--------------|----------------------|------------------|-----------------------|
| Location     | Dubai Hills Estate   | Bedrooms         | 2 Bed                 |
| Property     | Park Ridge           | Bathrooms        | 3 Bath                |
| RERA Permit  | -                    | Parking          | 1 Car Park            |
| Agency Fee   | -                    | Security Deposit | -                     |
| Entered Date | Sep 8, 2021 05:38 am | Updated Date     | Aug 27, 2022 02:28 pm |

- Rent Price: AED 89,000 - Built Up Area: 993.29sq ft

- 2 Bedrooms
- 3 Bathrooms
- Spacious Balcony
- Chiller Free
- Bright Roof to Floor Windows
- Laundry
- Fitted Kitchen
- Lounge/Dining Room
- Parking space
- Ready and Available

## **Community Amenities**

- 24 hour security
- 24 hour customer service
- Children's Play Area
- Swimming Pool
- Visitor's Parking
- Ideal Location

Set amidst the lush green landscape of Dubai Estate Hills, Park Ridge features elegantly designed and premium quality one, two and three-bedroom apartments. Situated at the beginning of the community park with a view spanning almost the entire length of Dubai Hills Park, it is the ideal home of choice for singles and families. The homes have first-of-its-kind, elegantly-designed common terrace areas where families can enjoy uninterrupted views of the park. It has an unobstructed direct access and exit to the Al Khail and Umm Sugeim roads