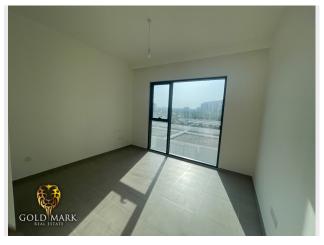

## **RESIDENTIAL FOR RENT**

| Туре         | Apartment            | Built-up Area    | 993.29 sqft           |
|--------------|----------------------|------------------|-----------------------|
| Location     | Dubai Hills Estate   | Bedrooms         | 2 Bed                 |
| Property     | Park Ridge           | Bathrooms        | 3 Bath                |
| RERA Permit  | -                    | Parking          | 1 Car Park            |
| Agency Fee   | -                    | Security Deposit | -                     |
| Entered Date | Sep 8, 2021 05:38 am | Updated Date     | Aug 27, 2022 02:28 pm |

- Rent Price: AED 89,000 - Built Up Area: 993.29sq ft

- 2 Bedrooms
- 3 Bathrooms
- Spacious Balcony
- Chiller Free
- Bright Roof to Floor Windows
- Laundry
- Fitted Kitchen
- Lounge/Dining Room
- Parking space
- Ready and Available