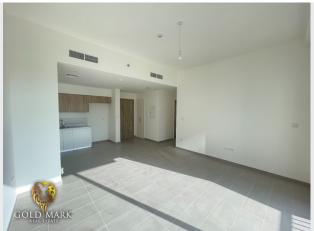

- Rent Price: AED 89,000 - Built Up Area: 993.29sq ft

- 2 Bedrooms
- 3 Bathrooms
- Spacious Balcony
- Chiller Free
- Bright Roof to Floor Windows
- Laundry
- Fitted Kitchen
- Lounge/Dining Room
- Parking space
- Ready and Available