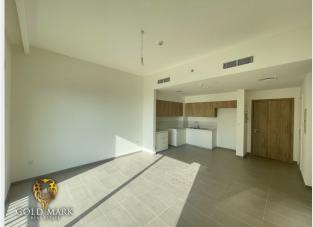

- Rent Price: AED 89,000 - Built Up Area: 993.29sq ft

- 2 Bedrooms
- 3 Bathrooms
- Spacious Balcony
- Chiller Free
- Bright Roof to Floor Windows
- Laundry
- Fitted Kitchen
- Lounge/Dining Room
- Parking space
- Ready and Available