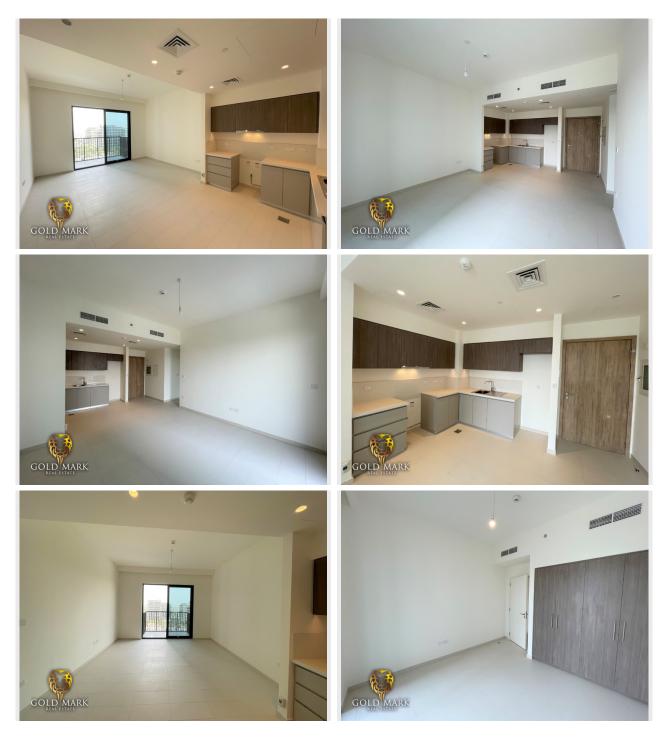

Gold Mark Real Estate is pleased to bring to you this exquisite 1 bedroom apartment for rent in a very beautifully designed community - Park Ridge, Dubai Hills Estate. Handover over in weeks.

- Rent Price: AED 65,000
- Built Up Area: 647.23sq ft
- -1Bedrooms
- 1 Bathrooms
- Spacious Balcony
- Chiller Free
- Bright Roof to Floor Windows
- Laundry
- Fitted Kitchen
- Lounge/Dining Room
- Parking space
- Available Now

## **RESIDENTIAL FOR RENT**

| Туре         | Apartment             | Built-up Area    | 647.23 sqft           |
|--------------|-----------------------|------------------|-----------------------|
| Location     | Dubai Hills Estate    | Bedrooms         | 1 Bed                 |
| Property     | Park Ridge            | Bathrooms        | 1 Bath                |
| RERA Permit  | -                     | Parking          | 1 Car Park            |
| Agency Fee   | -                     | Security Deposit | -                     |
| Entered Date | Aug 23, 2021 07:25 am | Updated Date     | Aug 27, 2022 02:28 pm |