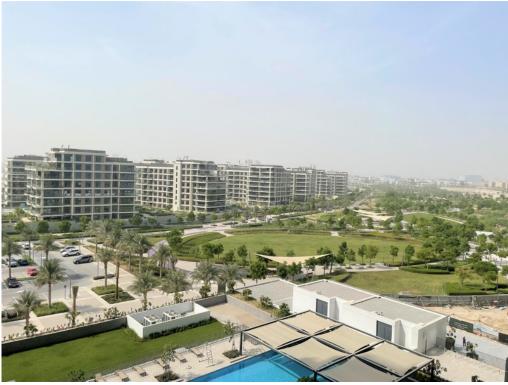

**RENTING @ AED65K PER ANNUM** Full Park and Pool Facing | Agent On Site | Bright

\*This property is subject to availability and the price is subject to change. Size may be approximate and images may be genereic.

Gold Mark Real Estate is pleased to bring to you this exquisite 1 bedroom apartment for rent in a very beautifully designed community - Park Ridge, Dubai Hills Estate. Handover over in weeks.

- Rent Price: AED 65,000
- Built Up Area: 647.23sq ft
- -1Bedrooms
- 1 Bathrooms
- Spacious Balcony
- Chiller Free
- Bright Roof to Floor Windows
- Laundry
- Fitted Kitchen
- Lounge/Dining Room
- Parking space
- Available Now

Community Amenities

- 24 hour security
- 24 hour customer service
- Children's Play Area
- Swimming Pool
- Visitor's Parking
- Ideal Location

Set amidst the lush green landscape of Dubai Estate Hills, Park Ridge features elegantly designed and premium quality one, two and three-bedroom apartments. Situated at the beginning of the community park with a view spanning almost the entire length of Dubai Hills Park, it is the ideal home of choice for singles and families. The homes have first-of-its-kind, elegantly-designed common terrace areas where families can enjoy uninterrupted views of the park. It has an unobstructed direct access and exit to the Al Khail and Umm Sugeim roads