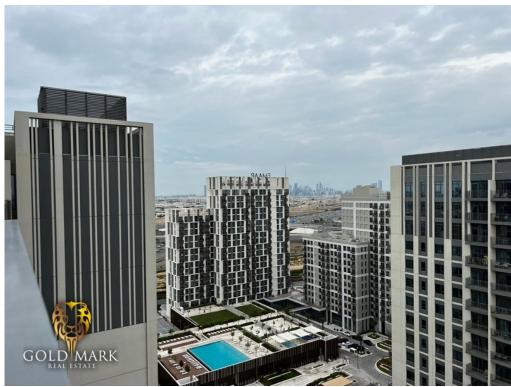

Amenities

- Community Park
- Golf course
- Schools and Nursery
- Views of Burj Khalifa and Downtown Dubai
- Retail stores

Park Heights is close to Dubai Hills Park, Dubai Hills Mall, and the cafés and restaurants on the boulevard below. While there are community parks and schools nearby, this is an excellent location for your family.

In close proximity to Downtown Dubai and other business, retail and tourism landmarks, Park Heights is easily accessible from Al Marabea Street. Cradled between Sheikh Mohammed Bin Zayed Road and Al Khail Road, you have a clear path from Park Heights to Dubai International Airport and the other emirates.