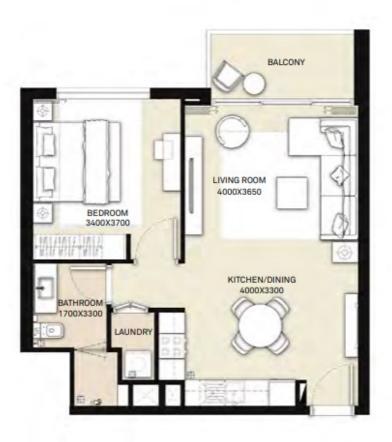

## **RESIDENTIAL FOR RENT**

| Туре         | Apartment                    | Built-up Area    | 656.92 sqft           |
|--------------|------------------------------|------------------|-----------------------|
| Location     | Dubai Hills Estate           | Bedrooms         | 1 Bed                 |
| Property     | Park Heights, Park Heights 2 | Bathrooms        | 1 Bath                |
| RERA Permit  | -                            | Parking          | 1 Car Park            |
| Agency Fee   | AED5K                        | Security Deposit | AED4.25K              |
| Entered Date | Dec 8, 2022 06:04 pm         | Updated Date     | Jun 23, 2023 10:23 am |

Ref#:GMR-13780

Gold Mark Real Estate is pleased to present this 1 bedroom apartment in Park Heights 2 T 1, part of the prime location Dubai Hills Estate.

- 1 Bedroom
- 1 Bathroom
- Laundry room
- 1 designated parking space
- Balcony/Terrace
- Fitted wardrobes
- Walk-in closet