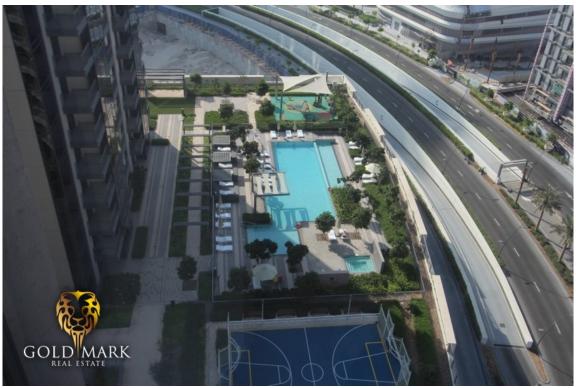

Ref#:GMR-13602

CHARLES GOLZEY Client Manager BRN 55862

**Gold Mark Real Estate** are pleased to present this stunning example of a **2 bedroom apartment** overlooking **The Creek, with spectacular** views of the Dubai Skyline.

Features of the apartment include:

- 2 Bedrooms
- 2 Bathrooms
- Reserved Parking
- 24/7 Security
- Close access to shops, cafes and restaurants
- Good size balcony
- Modern & Fully equipped gym

The community of Creek Rise Towers and the surrounding buildings are popular with families and working professionals alike, due to the premium-level architecture and good access to the rest of the city. The Creek Rise towers comprise of 1, 2 and 3 bedroom apartments each benefiting from their own personality and charm. Whatever your needs, the towers can offer comfortable and enjoyable living conditions.

This 2 bedroom unit is a fine example of luxury living in Dubai, and is a very popular development.

The Island District can house 200,000 residents while 700,000 sq. m. space is dedicated to the parks and open spaces. This mega city has adequate boulevards, walkways and roads. Also, there are metro stations which enable residents to commute to other areas easily.