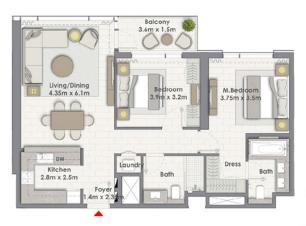

TOWER 1 UNIT 03 | LEVELS 2-16

Suite Area 1035.06 Sq.ft. / 96.16 Sq.m.

Balcony Area 68.03 Sq.ft. / 6.32 Sq.m.

Total Area 1103.09 Sq.ft. / 102.48 Sq.m.

CHARLES GOLZEY Client Manager BRN 55862

CHARLES GOLZEY Client Manager BRN 55862