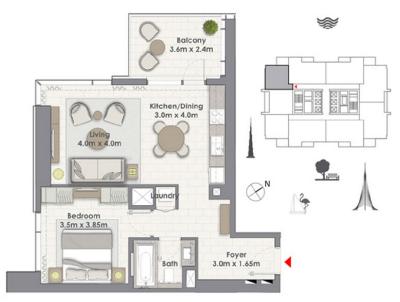

## 1 BEDROOM WITH BALCONY

TOWER 1 UNIT 04 | LEVELS 2-16

Suite Area 716.55 Sq.ft. / 66.57 Sq.m.
Balcony Area 103.33 Sq.ft. / 9.60 Sq.m.

Total Area 819.89 Sq.ft. / 76.17 Sq.m.

CHARLES GOLZEY Client Manager BRN 55862