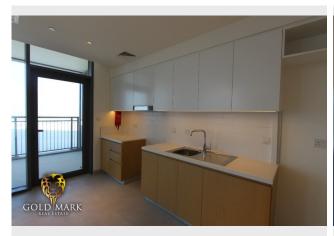

## **RESIDENTIAL FOR RENT**

| Туре         | Apartment                         | Built-up Area    | 819.89 sqft           |
|--------------|-----------------------------------|------------------|-----------------------|
| Location     | Dubai Creek Harbour (The Lagoons) | Bedrooms         | 1 Bed                 |
| Property     | Creek Rise, Creek Rise Tower 1    | Bathrooms        | 1 Bath                |
| RERA Permit  | -                                 | Parking          | 1 Car Park            |
| Agency Fee   | AED4.25K                          | Security Deposit | AED4.25K              |
| Entered Date | Oct 24, 2022 01:52 pm             | Updated Date     | Nov 10, 2023 12:10 pm |

Features of the apartment include:

- Reserved Parking
- 24/7 Security
- Close access to shops, cafes and restaurants
- Good size balcony
- Modern & Fully equipped gym
- Playground access
- Within walking distance to Creek Marina
- Family-friendly community
- Good access to Downtown Dubai (10-15mins) and Dubai main roads through interchange on Ras Al Khor Road