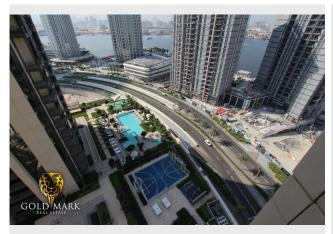

Features of the apartment include:

- Reserved Parking
- 24/7 Security
- Close access to shops, cafes and restaurants
- Good size balcony
- Modern & Fully equipped gym
- Playground access
- Within walking distance to Creek Marina
- Family- friendly community
- Good access to Downtown Dubai (10-15mins) and Dubai main roads through interchange on Ras Al Khor Road

The community of Creek Rise Towers and the surrounding buildings are popular with families and working professionals alike, due to the premium-level architecture and good access to the rest of the city. The Creek Rise towers comprise of 1, 2 and 3 bedroom apartments each benefiting from their own personality and charm. Whatever your needs, the towers can offer comfortable and enjoyable living conditions.