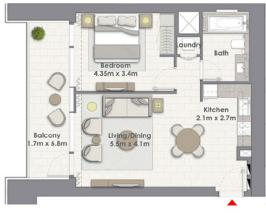

## 1 BEDROOM WITH BALCONY

TOWER 1 UNIT 05 | LEVELS 2-16

Suite Area 695.56 Sq.ft. / 64.62 Sq.m.

Balcony Area 134.98 Sq.ft. / 12.54 Sq.m.

Total Area 830.54 Sq.ft. / 77.16 Sq.m.

CHARLES GOLZEY Client Manager BRN 55862