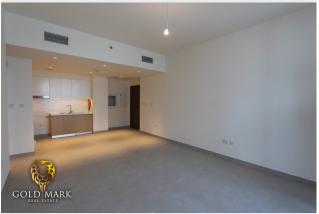

## **RESIDENTIAL FOR RENT**

| Туре         | Apartment                         | Built-up Area    | 847.98 sqft           |
|--------------|-----------------------------------|------------------|-----------------------|
| Location     | Dubai Creek Harbour (The Lagoons) | Bedrooms         | 1 Bed                 |
| Property     | Creek Rise, Creek Rise Tower 1    | Bathrooms        | 1 Bath                |
| RERA Permit  | -                                 | Parking          | 1 Car Park            |
| Agency Fee   | AED4.25K                          | Security Deposit | AED4.25K              |
| Entered Date | Oct 24, 2022 01:29 pm             | Updated Date     | Nov 10, 2023 12:10 pm |

Ref#:GMR-13600

CHARLES GOLZEY Client Manager BRN 55862

Gold Mark are pleased to present this stunning example of a **1 bedroom apartment** overlooking The Creek, with spectacular views of the Dubai Skyline.