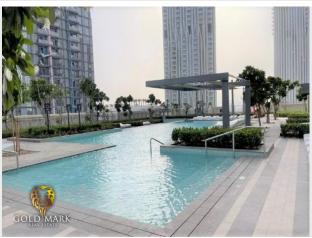

Features of the apartment include:

- Reserved Parking
- 24/7 Security
- Close access to shops, cafes and restaurants
- Good size balcony
- Modern & Fully equipped gym
- Playground access
- Within walking distance to Creek Marina
- Family- friendly community
- Good access to Downtown Dubai (10-15mins) and Dubai main roads through interchange on Ras Al Khor Road

The community of Creek Rise Towers and the surrounding buildings are popular with families and working professionals alike, due to the premium-level architecture and good access to the rest of the city. The Creek Rise towers comprise of 1, 2 and 3 bedroom apartments each benefiting from their own personality and charm. Whatever your needs, the towers can offer comfortable and enjoyable living conditions.